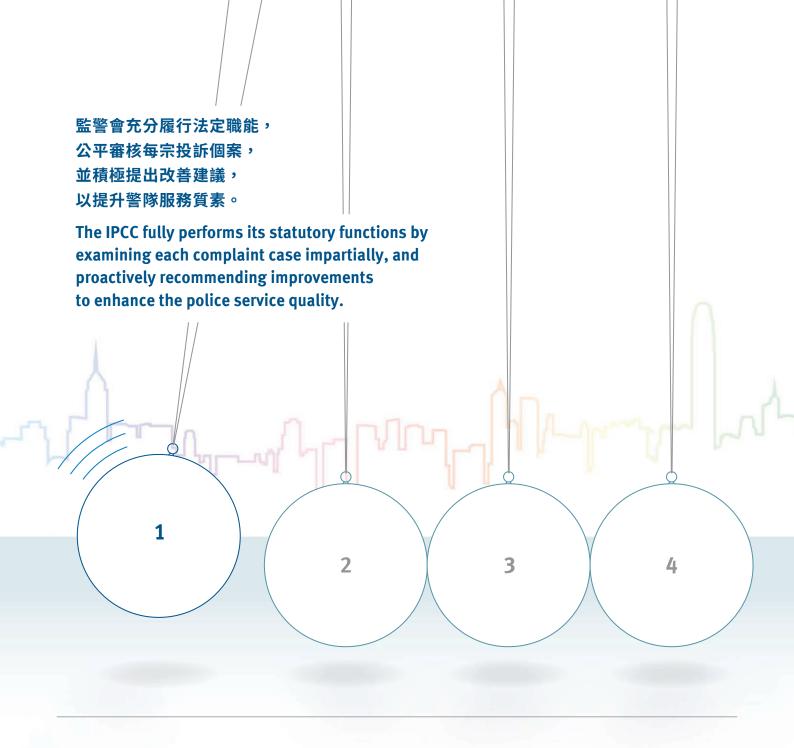

\* 由接獲投訴警察課最終調查報告/回應的日期起計 Counting from the date of receipt of CAPO's final investigation report/response

本封面的設計概念源自牛頓擺。牛頓擺以球體撞擊傳送動能,透過一個球體的動能輸送,帶動另一個球體的擺 動。設計概念展現「監警會」(球一)透過提出一系列「改善建議」(球二),與警方一同帶動「改變」(球三),提升警 隊的服務質素,從而建立堅實的「互信」(球四)基礎,加強公眾對本港兩層架構投訴警察制度的信心。

The Newton's cradle is the inspiration behind the cover design concept. As one sphere strikes its neighbour, its kinetic energy is transferred, driving another sphere to swing out. The design illustrates how the "IPCC" (Sphere 1), by putting forward a range of "SQIIs" (Sphere 2), drives "Change" (Sphere 3) with the police to enhance the Force's service quality, and thereby builds a solid foundation for mutual "Trust" (Sphere 4) to strengthen public confidence in Hong Kong's two-tier police complaints system.