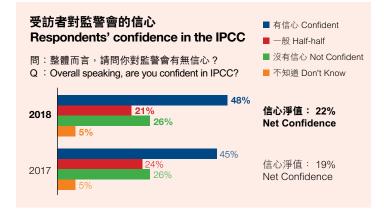

本年度的公眾意見調查於2018年3月透過 固網電話和首次引入的手提電話隨機抽樣 形式,成功訪問了1,002名18歲或以上的本 港市民。受訪者對監警會的信心淨值(即正 面減去負面的百分比),由去年的19個百分 點,上升至今年的22個百分點,亦是連續 第二年錄得升幅;滿意度評分為59.6分, 與去年相若;形象方面,半數受訪者認為 監警會形象正面或非常正面。

受訪者的意見對會方自2016年11月起推 出的校園推廣計劃,以及赴大專院校進行 專題講座的方向給予肯定。過去一年,監 警會分別在香港中文大學逸夫書院、香港 樹仁大學新聞與傳播學系周會,以及香港 A total of seven public opinion surveys have been conducted to assess the public awareness of the IPCC's work and the related trend, since the IPCC became an independent statutory body. The survey results help the IPCC assess and map out the direction for its communication efforts in order to effectively discharge its statutory function – "to promote public awareness of the role of the Council" – under section 8(1)(e) of the IPCCO.

This year's survey was conducted through telephone interviews (landline and, for the first time, cellphone) on a random sampling basis in March 2018. A total of 1,002 local residents aged 18 or above were interviewed. The respondents' net confidence in the IPCC (i.e. the percentage of positive minus that of negative) rose from 19 percentage points last year to 22 percentage points this year, marking increases for two consecutive years. The satisfaction rating scored 59.6, similar to that of the previous year, while half of the respondents felt positive about the IPCC's image.